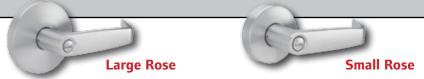

#### **Rose Diameters**

The Falcon W comes in different rose diameters to meet your customer needs. The standard 3  $\frac{1}{2}$ " diameter and a smaller 2 <sup>9</sup>/<sub>16</sub>" diameter to meet your narrow stile door requirements.