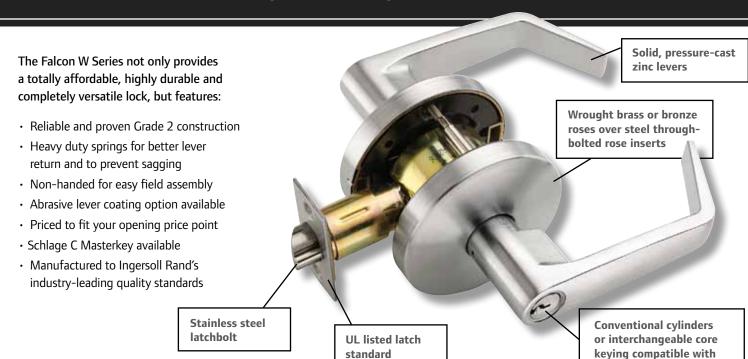

### Falcon® - Solid product. Solid price. Solid performance.

Whether your application is government/military, retail, industrial or multi-family, there's a W Series lock that fits perfectly. With two popular lever and knob styles as well as two popular rose diameters (big and small) Falcon can match most commercial door trim. And with our new warehouse we can ship quickly to meet your needs.

The Falcon W Series locks feature conventional cylinders and small format interchangeable cores that are compatible with SFIC products from other manufacturers. Our conventional cylinders are available in all Falcon conventional key sections as well as Schlage® C Keyway, which we now masterkey across the complete Falcon product line.