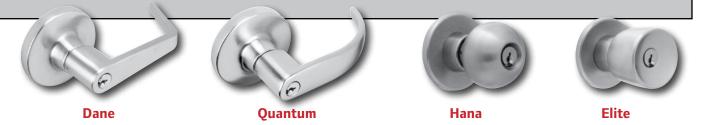

## **Lever and Knob Styles**

Can be suited with a variety of Falcon locks such as mortise, tubular, grade 1 cylindrical and interconnect.