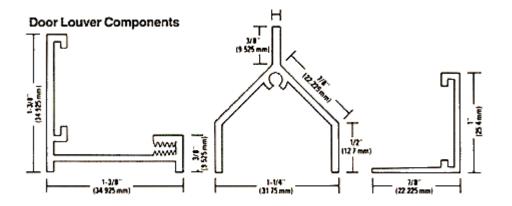

#### **Materials**

KNC Door Louvers are fabricated using 6063-T5 Aluminum Alloy with a minimum of .062 inch thickness and reinforced screw slot fastening members.