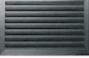

#### **Features**

KNC Door Louvers with sight-proof chevron blades are easy to install, attractive in design and are suitable for plastic laminated, wood and hollow metal doors. Other features include aluminum's acceptance to a wide range of finishes; resistance to loosening of screws due to vibration by having frame sections clamped together by unique, durable nylon clip. Free area of approximately 30%.