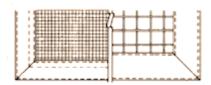

g members.

#### **Finishes & Colors**

KNC Door Louvers are available from stock in either mill finish Aluminum or Clear Anodized Aluminum finish. Other Anodized or painted finishes available upon request.



KNC Door Louvers are Custom designed and Custom fabricated to suit any architectural requirement. Shop drawings are made on request for architect's approval.



## **Quality of Construction and Manufacture**

KNC Door Louvers are manufactured form the highest quality of aluminum and are guaranteed against defects of material and workmanship for a period of TWELVE MONTHS from the date of installation. This guarantee does not apply to the color finishes which carry their own extended guarantees covering this.

#### **Insect and Bird Screens**

Protective screens available on request.





# **Stock Sizes**

| Order Series No. | Cut Door Opening Width | Cut Door Opening Height |
|------------------|------------------------|-------------------------|
| CDL- 18 x 12"    | 18"                    | 12 5/8"                 |