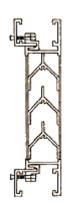

#### **Features**

KNC Door Louvers with sight-proof chevron blades are easy to install, attractive in design and are suitable for plastic laminated, wood and hollow metal doors. Other features include aluminum's acceptance to a wide range of finishes; resistance to loosening of screws due to vibration by having frame sections clamped together by unique, durable nylon clip. Free area of approximately 30%.

#### **Materials**

KNC Door Louvers are fabricated using 6063-T5 Aluminum Alloy with a minimum of .062 inch thickness and reinforced screw slot fastening members.