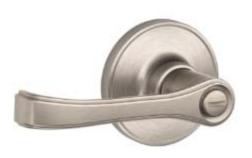

## J40 Series Privacy Torino Lever

Features

Easy installation

Fits all standard door preparations

Lifetime mechanical warranty and 5-year finish warranty

Privacy function; turn-button locking. Can be locked from inside by turning interior turn

Specifications

Applications: Residential single and multi family doors

Certifications: ANSI A156.2, 1996 Series 4000 Grade 3

U.L. Listed: Box pack available

Door thickness range: 1-3/8" to 1-3/4" standard

Backset: Universal - fits either 2-3/8" or 2-3/4" backset

ADA compliant: Yes

Handing: Universal / Decorative Trim function handed

**Doortech Mfg & Distribution Ltd. stocked finishes:** 

619

620

630